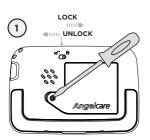

## STEP 1 - HOW TO INSTALL THE BATTERY

- 1) Unlock and open the battery compartment on the rear of the unit and remove the cover.
- 2) Plug in the battery connector to the Parent Unit by aligning the connector pins. Replace the Parent Unit cover.
- **3)** Connect the adaptor to the Parent Unit and into an electrical outlet.
- **4)** Prior to the first use, charge the Parent Unit for **9 continuous hour.**