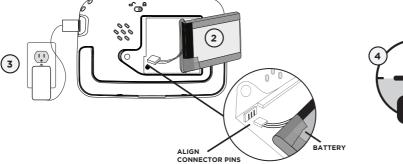

## STEP 1 - HOW TO INSTALL THE BATTERY

- 1) Unlock and open the battery compartment on the rear of the unit and remove the cover.
- 2) Plug in the battery connector to the Parent Unit by aligning the connector pins. Replace the Parent Unit cover.
- **3)** Connect the adaptor to the Parent Unit and into an electrical outlet.
- **4)** Prior to the first use, charge the Parent Unit for **9 continuous hour.**